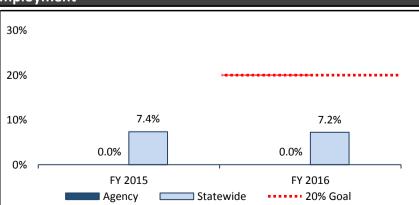

### Veteran Employment <sup>c</sup>

Senate Bill 805 (84th Legislature) amended Texas Government Code, Section 657.004, to set a goal for state agencies of employing veterans in full-time positions equal to at least 20.0 percent of the total number of agency employees effective September 1, 2015.

No veterans were employed by the agency in fiscal years 2015 and 2016.

<sup>&</sup>lt;sup>c</sup> Information on veteran employment was obtained from the Comptroller of Public Accounts. Statewide totals include state agencies and higher education institutions.