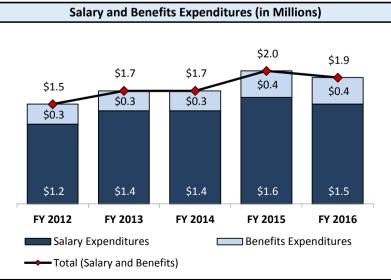

### Compensation Information <sup>6</sup>

The average agency salary in fiscal year 2016 of \$83,819 represented an increase of 23.1 percent compared to the average agency salary in fiscal year 2012. In fiscal year 2016, 78.0 percent of employees were paid below the midpoint of the salary range in which they were assigned; and total agency expenditures for salary and benefits were higher compared to fiscal year 2012.