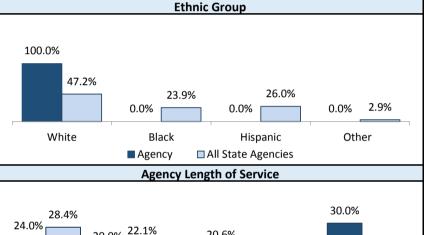

## Fiscal Year 2016 Workforce Demographics b

On average, employees at the agency were 46.1 years of age and had 9.2 years of agency length of service. Of the agency's employees, 64.0 percent were 40 years of age or older, and 44.0 percent had fewer than 5 years of agency length of service.