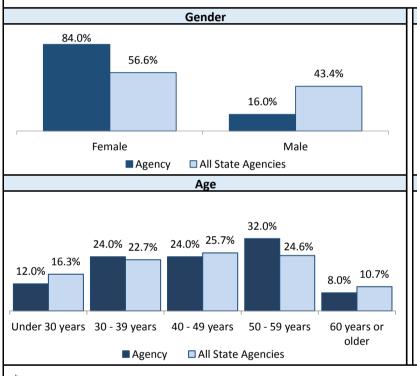

## Fiscal Year 2016 Workforce Demographics b

On average, employees at the agency were 46.1 years of age and had 9.2 years of agency length of service. Of the agency's employees, 64.0 percent were 40 years of age or older, and 44.0 percent had fewer than 5 years of agency length of service.