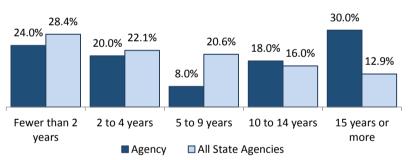

## Fiscal Year 2016 Workforce Demographics b

On average, employees at the agency were 46.1 years of age and had 9.2 years of agency length of service. Of the agency's employees, 64.0 percent were 40 years of age or older, and 44.0 percent had fewer than 5 years of agency length of service.