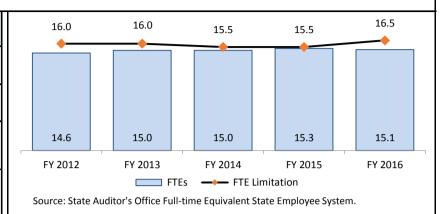

#### Full-Time Equivalent (FTE) Employees

The agency's full-time equivalent (FTE) employee limitation increased by 6.5 percent to 16.5 FTEs in fiscal year 2016 compared to fiscal year 2015. Compared to fiscal year 2012, the agency saw an increase of 0.5 (3.4 percent) in the total number of FTEs. While FTE limitations are set for the appellate courts, they are for informational purposes only.

#### FTEs Below/Above FTE Limitation FY 2015 FY 2012 FY 2013 FY 2014 **FY 2016** 16.0 16.0 15.5 15.5 16.5 FTE Limitation Number Below or -1.4 -1.0 -0.5 -0.2 -1.4 Above Limitation Percent Above or -8.8% -8.5% -6.3% -3.2% -1.3% **Below Limitation**