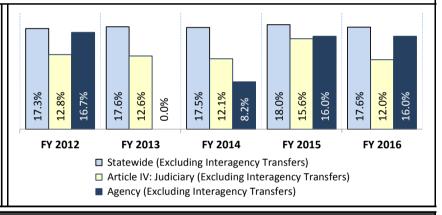

## Employee Turnover <sup>a</sup>

Excluding interagency transfers, the turnover rate within the agency (16.0 percent) was lower than the statewide turnover rate (17.6 percent) and higher than the turnover rate of Article IV agencies (12.0 percent) during fiscal year 2016. The fiscal year 2016 agency turnover rate including employees who transferred to another state agency or higher education institution was 16.0 percent.