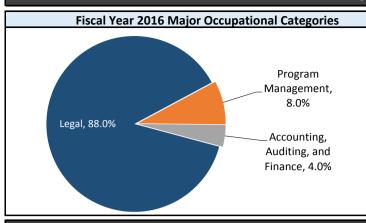

#### Agency Job Classifications

In fiscal year 2016, the majority (64.0 percent) of employees were classified in the Attorney job title.